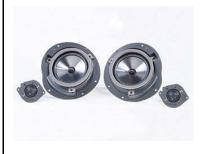

|                         |     |                                       | MOPA    | R/KICKE                | R APPLIC  | ATION ( | CHART                         |                    |                        |
|-------------------------|-----|---------------------------------------|---------|------------------------|-----------|---------|-------------------------------|--------------------|------------------------|
| Application             | I/P | Front                                 | Rear    | Sub Wfr.               | Amp Watts | Amp     | O.E. Audio Level              | Model Year         | Part Number            |
|                         |     | X                                     |         |                        |           |         | Base                          | 2005-09            | 77KICK08               |
| _                       | Х   | X                                     |         |                        |           |         | Premium                       | 2005-09            | 77KICK11               |
| _                       |     |                                       | Х       | Dual 10"               | 400       |         | Base - Premium                | 2005-09            | 77KICK06<br>77KICK20AB |
| 300 (LX)                |     |                                       |         | Dual 10"<br>Single 10" | 100       |         | Base - Premium Base - Premium | 2005-09<br>2005-09 | 77KICK20AB             |
| 500 (271)               |     |                                       |         | Origio 10              |           | 4.01.1  | İ                             | 2005-07            | 77KICK34               |
|                         |     |                                       |         |                        | 184       | 4 Chnl. | Base                          | 2008-09            | 77KICK39               |
|                         |     |                                       |         |                        | 368       | 8 Chnl. | Premium                       | 2005-07            | 77KICK18AB             |
|                         |     |                                       |         |                        | 000       | 0 0     |                               | 2008-09            | 77KICK30               |
| _                       | X   | X                                     |         |                        |           |         | Premium                       | 2007-09            | 77KICK11               |
| -                       | Х   | X                                     |         |                        |           |         | Base (6-Spkr) Base (4-Spkr)   | 2007-09<br>2007-09 | 77KICK28<br>77KICK29   |
| Avenger / Sebring       |     | Λ                                     | Х       |                        |           |         | Base (4-Spkr)  Base - Premium | 2007-09            | 77KICK29<br>77KICK06   |
| (JS)                    |     |                                       |         | Dual 10"               | 400       |         | Base - Premium                | 2007-09            | 77KICK26               |
| ` ′                     |     |                                       |         | Single 10"             | 200       |         | Base - Premium                | 2007-09            | 77KICK27               |
|                         |     |                                       |         |                        | 184       | 4 Chnl. | Base                          | 2007-09            | 77KICK38               |
|                         |     |                                       |         |                        | 368       | 8 Chnl. | Premium                       | 2007-09            | 77KICK30AB             |
|                         |     | X                                     |         |                        |           |         | Base                          | 2007-09            | 77KICK06               |
| _                       | Х   | Х                                     | 1/4     |                        |           |         | Premium                       | 2007-09            | 77KICK16               |
| _                       |     |                                       | X*<br>X |                        |           |         | Premium                       | 2006-09            | 77KICK25               |
| Caliber (PM)            |     |                                       | Х       | Dual 10"               | 400       |         | Base - Premium Base - Premium | 2007-09<br>2007-09 | 77KICK06<br>77KICK22AC |
| -                       |     |                                       |         | Single 10"             | 200       |         | Base - Premium                | 2007-09            | 77KICK22AC             |
| -                       |     |                                       |         | Single 10              | 184       | 4 Chnl. | Base                          | 2007-09            | 77KICK14AC             |
|                         |     |                                       |         |                        | 368       | 8 Chnl. | Premium                       | 2007-09            | 77KICK18AB             |
|                         |     | Х                                     |         |                        |           |         | Base                          | 2009               | 77KICK08               |
|                         | Х   | X                                     |         |                        |           |         | Premium                       | 2009               | 77KICK11               |
|                         |     |                                       | Х       |                        |           |         | Base - Premium                | 2009               | 77KICK10               |
| Challenger (LC)         |     |                                       |         | Dual 10"               | 400       |         | Base - Premium                | 2009               | 77KICK20AB             |
|                         |     |                                       |         | Single 10"             | 200       |         | Base - Premium                | 2009               | 77KICK31               |
|                         |     |                                       |         |                        | 184       | 4 Chnl. | Base                          | 2009               | 77KICK39               |
|                         |     |                                       |         |                        | 368       | 8 Chnl. | Premium                       | 2009               | 77KICK30AB             |
| _                       |     | X                                     |         |                        |           |         | Base                          | 2005-09            | 77KICK08               |
|                         | X   | X                                     | V       |                        |           |         | Premium                       | 2005-09            | 77KICK11<br>77KICK06   |
| -                       |     |                                       | Х       | Dual 10"               | 400       |         | Base - Premium Base - Premium | 2005-09<br>2005-09 | 77KICK06               |
| Charger (LX)            |     |                                       |         | Single 10"             | 200       |         | Base - Premium                | 2005-09            | 77KICK20AB             |
|                         |     |                                       |         | eg.c . c               |           | 4.051   |                               | 2005-07            | 77KICK34               |
|                         |     |                                       |         |                        | 184       | 4 Chnl. | Base                          | 2008-09            | 77KICK39               |
|                         |     |                                       |         |                        | 368       | 8 Chnl. | Premium                       | 2005-07            | 77KICK18AB             |
|                         |     |                                       |         |                        | 000       | o omn.  | Tromium                       | 2008-09            | 77KICK30               |
|                         |     | X                                     |         |                        |           |         | Base (6-Spkr)                 | 2007-09            | 77KICK29               |
| Commander (XK)          | Х   | X                                     |         |                        |           |         | Premium                       | 2005-09            | 77KICK11               |
| `                       |     |                                       | X       |                        | 000       | 0.051   | Base - Premium                | 2005-09            | 77KICK10               |
|                         |     |                                       |         |                        | 368       | 8 Chnl. | Premium                       | 2007-09            | 77KICK18AB             |
| -                       | X   | X                                     |         |                        |           |         | Base                          | 2007-09<br>2007-09 | 77KICK06               |
| -                       |     | Х                                     | Х       |                        |           |         | Premium<br>Base - Premium     | 2007-09            | 77KICK16<br>77KICK06   |
| Compass/Patriot<br>(MK) |     |                                       | X*      |                        |           |         | Premium                       | 2007-09            | 77KICK06               |
|                         |     |                                       | ,       | Dual 10"               | 400       |         | Base - Premium                | 2007-09            | 77KICK22AC             |
| · /                     |     |                                       |         | Single 10"             | 200       |         | Base - Premium                | 2007-09            | 77KICK14AC             |
|                         |     |                                       |         | _                      | 184       | 4 Chnl. | Base                          | 2007-09            | 77KICK37               |
|                         |     |                                       |         |                        | 368       | 8 Chnl. | Premium                       | 2007-09            | 77KICK18AB             |
| Dakota (ND) Quad        |     | X                                     |         |                        |           |         | Base                          | 2005-09            | 77KICK10               |
| and Club Cab            |     |                                       | X       |                        |           |         | Base                          | 2005-09            | 77KICK10               |
|                         |     | X                                     |         |                        |           |         | Base                          | 2004-06            | 77KICK10               |
| Durango (HB)            | Х   | X                                     | .,      | 1                      |           |         | Premium                       | 2004-06            | 77KICK05               |
|                         |     |                                       | Х       | 1                      | 200       | 0.05    | Base - Premium                | 2004-06            | 77KICK10               |
| Grand Cherokee<br>(WK)  |     | \ \ \ \ \ \ \ \ \ \ \ \ \ \ \ \ \ \ \ |         |                        | 368       | 8 Chnl. | Premium                       | N/A                | N/A                    |
|                         | V   | X                                     |         |                        |           |         | Base                          | 2007-09            | 77KICK29               |
|                         | Х   | Х                                     | Х       |                        |           |         | Premium<br>Base - Premium     | 2005-09<br>2005-09 | 77KICK11<br>77KICK10   |
|                         |     |                                       | ^       | Dual 10"               | 400       |         | Base - Premium                | 2005-09            | 77KICK10               |
|                         |     |                                       |         | Single 10"             | 200       |         | Base - Premium                | 2005-09            | 77KICK23AB             |
|                         |     |                                       |         | 5gio 10                | 184       | 4 Chnl. | Base                          | N/A                | N/A                    |
|                         |     |                                       |         |                        | 368       | 8 Chnl. | Premium                       | 2005-09            | 77KICK18AB             |
| Liberty (KJ/KK)         | Х   | Х                                     |         |                        |           |         | Premium                       | 2005-09            | 77KICK15               |
|                         |     |                                       | Х       |                        |           |         | Base - Premium                | 2008-09            | 77KICK10               |
|                         |     |                                       |         | Dual 10"               | 400       |         | Base - Premium                | 2008-09            | 77KICK19AB             |
|                         | -   |                                       |         | Single 10"             | 200       | -       | Base - Premium                | N/A                | N/A                    |
|                         |     |                                       |         |                        | 184       | 4 Chnl. | Base                          | 2008-09            | 77KICK36               |
|                         |     | 1                                     |         |                        | 368       | 8 Chnl. | Premium                       | N/A                | N/A                    |