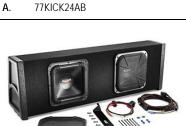

|                         |     |                                       | MOPA    | R/KICKE                | R APPLIC  | ATION ( | CHART                         |                    |                        |
|-------------------------|-----|---------------------------------------|---------|------------------------|-----------|---------|-------------------------------|--------------------|------------------------|
| Application             | I/P | Front                                 | Rear    | Sub Wfr.               | Amp Watts | Amp     | O.E. Audio Level              | Model Year         | Part Number            |
|                         |     | X                                     |         |                        |           |         | Base                          | 2005-09            | 77KICK08               |
| _                       | Х   | X                                     |         |                        |           |         | Premium                       | 2005-09            | 77KICK11               |
| _                       |     |                                       | Х       | Dual 10"               | 400       |         | Base - Premium                | 2005-09            | 77KICK06<br>77KICK20AB |
| 300 (LX)                |     |                                       |         | Dual 10"<br>Single 10" | 100       |         | Base - Premium Base - Premium | 2005-09<br>2005-09 | 77KICK20AB             |
| 500 (271)               |     |                                       |         | Origio 10              |           | 4.01.1  | İ                             | 2005-07            | 77KICK34               |
|                         |     |                                       |         |                        | 184       | 4 Chnl. | Base                          | 2008-09            | 77KICK39               |
|                         |     |                                       |         |                        | 368       | 8 Chnl. | Premium                       | 2005-07            | 77KICK18AB             |
|                         |     |                                       |         |                        | 000       | 0 0     |                               | 2008-09            | 77KICK30               |
| _                       | X   | X                                     |         |                        |           |         | Premium                       | 2007-09            | 77KICK11               |
| -                       | Х   | X                                     |         |                        |           |         | Base (6-Spkr) Base (4-Spkr)   | 2007-09<br>2007-09 | 77KICK28<br>77KICK29   |
| Avenger / Sebring       |     | Λ                                     | Х       |                        |           |         | Base (4-Spkr)  Base - Premium | 2007-09            | 77KICK29<br>77KICK06   |
| (JS)                    |     |                                       |         | Dual 10"               | 400       |         | Base - Premium                | 2007-09            | 77KICK26               |
| ` ′                     |     |                                       |         | Single 10"             | 200       |         | Base - Premium                | 2007-09            | 77KICK27               |
|                         |     |                                       |         |                        | 184       | 4 Chnl. | Base                          | 2007-09            | 77KICK38               |
|                         |     |                                       |         |                        | 368       | 8 Chnl. | Premium                       | 2007-09            | 77KICK30AB             |
|                         |     | X                                     |         |                        |           |         | Base                          | 2007-09            | 77KICK06               |
| _                       | Х   | Х                                     | 1/4     |                        |           |         | Premium                       | 2007-09            | 77KICK16               |
| _                       |     |                                       | X*<br>X |                        |           |         | Premium                       | 2006-09            | 77KICK25               |
| Caliber (PM)            |     |                                       | Х       | Dual 10"               | 400       |         | Base - Premium Base - Premium | 2007-09<br>2007-09 | 77KICK06<br>77KICK22AC |
| -                       |     |                                       |         | Single 10"             | 200       |         | Base - Premium                | 2007-09            | 77KICK22AC             |
| -                       |     |                                       |         | Single 10              | 184       | 4 Chnl. | Base                          | 2007-09            | 77KICK14AC             |
|                         |     |                                       |         |                        | 368       | 8 Chnl. | Premium                       | 2007-09            | 77KICK18AB             |
|                         |     | Х                                     |         |                        |           |         | Base                          | 2009               | 77KICK08               |
|                         | Х   | X                                     |         |                        |           |         | Premium                       | 2009               | 77KICK11               |
|                         |     |                                       | Х       |                        |           |         | Base - Premium                | 2009               | 77KICK10               |
| Challenger (LC)         |     |                                       |         | Dual 10"               | 400       |         | Base - Premium                | 2009               | 77KICK20AB             |
|                         |     |                                       |         | Single 10"             | 200       |         | Base - Premium                | 2009               | 77KICK31               |
|                         |     |                                       |         |                        | 184       | 4 Chnl. | Base                          | 2009               | 77KICK39               |
|                         |     |                                       |         |                        | 368       | 8 Chnl. | Premium                       | 2009               | 77KICK30AB             |
| _                       |     | X                                     |         |                        |           |         | Base                          | 2005-09            | 77KICK08               |
|                         | X   | X                                     | V       |                        |           |         | Premium                       | 2005-09            | 77KICK11<br>77KICK06   |
| -                       |     |                                       | Х       | Dual 10"               | 400       |         | Base - Premium Base - Premium | 2005-09<br>2005-09 | 77KICK06               |
| Charger (LX)            |     |                                       |         | Single 10"             | 200       |         | Base - Premium                | 2005-09            | 77KICK20AB             |
|                         |     |                                       |         | eg.c . c               |           | 4.051   |                               | 2005-07            | 77KICK34               |
|                         |     |                                       |         |                        | 184       | 4 Chnl. | Base                          | 2008-09            | 77KICK39               |
|                         |     |                                       |         |                        | 368       | 8 Chnl. | Premium                       | 2005-07            | 77KICK18AB             |
|                         |     |                                       |         |                        | 000       | o omn.  | Tromium                       | 2008-09            | 77KICK30               |
|                         |     | X                                     |         |                        |           |         | Base (6-Spkr)                 | 2007-09            | 77KICK29               |
| Commander (XK)          | Х   | X                                     |         |                        |           |         | Premium                       | 2005-09            | 77KICK11               |
| `                       |     |                                       | X       |                        | 000       | 0.051   | Base - Premium                | 2005-09            | 77KICK10               |
|                         |     |                                       |         |                        | 368       | 8 Chnl. | Premium                       | 2007-09            | 77KICK18AB             |
| -                       | X   | X                                     |         |                        |           |         | Base                          | 2007-09<br>2007-09 | 77KICK06               |
| -                       |     | Х                                     | Х       |                        |           |         | Premium<br>Base - Premium     | 2007-09            | 77KICK16<br>77KICK06   |
| Compass/Patriot<br>(MK) |     |                                       | X*      |                        |           |         | Premium                       | 2007-09            | 77KICK06               |
|                         |     |                                       | ,       | Dual 10"               | 400       |         | Base - Premium                | 2007-09            | 77KICK22AC             |
| · /                     |     |                                       |         | Single 10"             | 200       |         | Base - Premium                | 2007-09            | 77KICK14AC             |
|                         |     |                                       |         | _                      | 184       | 4 Chnl. | Base                          | 2007-09            | 77KICK37               |
|                         |     |                                       |         |                        | 368       | 8 Chnl. | Premium                       | 2007-09            | 77KICK18AB             |
| Dakota (ND) Quad        |     | X                                     |         |                        |           |         | Base                          | 2005-09            | 77KICK10               |
| and Club Cab            |     |                                       | X       |                        |           |         | Base                          | 2005-09            | 77KICK10               |
|                         |     | X                                     |         |                        |           |         | Base                          | 2004-06            | 77KICK10               |
| Durango (HB)            | Х   | X                                     | .,      | 1                      |           |         | Premium                       | 2004-06            | 77KICK05               |
|                         |     |                                       | Х       | 1                      | 200       | 0.05    | Base - Premium                | 2004-06            | 77KICK10               |
| Grand Cherokee<br>(WK)  |     | \ \ \ \ \ \ \ \ \ \ \ \ \ \ \ \ \ \ \ |         |                        | 368       | 8 Chnl. | Premium                       | N/A                | N/A                    |
|                         | V   | X                                     |         |                        |           |         | Base                          | 2007-09            | 77KICK29               |
|                         | Х   | Х                                     | Х       |                        |           |         | Premium<br>Base - Premium     | 2005-09<br>2005-09 | 77KICK11<br>77KICK10   |
|                         |     |                                       | ^       | Dual 10"               | 400       |         | Base - Premium                | 2005-09            | 77KICK10               |
|                         |     |                                       |         | Single 10"             | 200       |         | Base - Premium                | 2005-09            | 77KICK23AB             |
|                         |     |                                       |         | 5gio 10                | 184       | 4 Chnl. | Base                          | N/A                | N/A                    |
|                         |     |                                       |         |                        | 368       | 8 Chnl. | Premium                       | 2005-09            | 77KICK18AB             |
| Liberty (KJ/KK)         | Х   | Х                                     |         |                        |           |         | Premium                       | 2005-09            | 77KICK15               |
|                         |     |                                       | Х       |                        |           |         | Base - Premium                | 2008-09            | 77KICK10               |
|                         |     |                                       |         | Dual 10"               | 400       |         | Base - Premium                | 2008-09            | 77KICK19AB             |
|                         | -   |                                       |         | Single 10"             | 200       | -       | Base - Premium                | N/A                | N/A                    |
|                         |     |                                       |         |                        | 184       | 4 Chnl. | Base                          | 2008-09            | 77KICK36               |
|                         |     | 1                                     |         |                        | 368       | 8 Chnl. | Premium                       | N/A                | N/A                    |