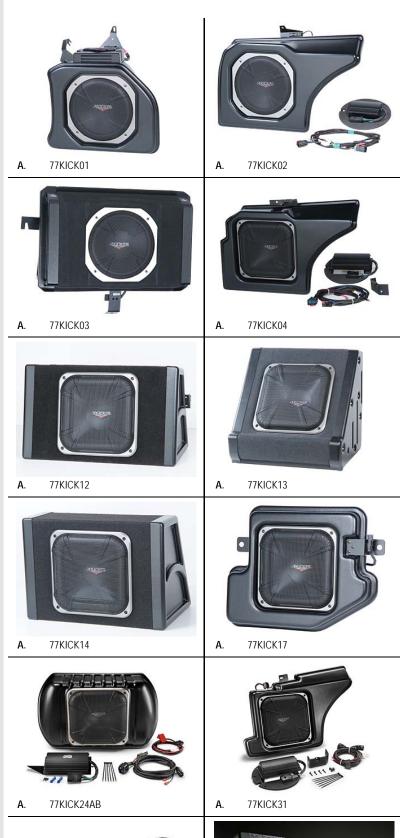

|                         |     |                                       | MOPA    | R/KICKE                | R APPLIC  | ATION ( | CHART                         |                    |                        |
|-------------------------|-----|---------------------------------------|---------|------------------------|-----------|---------|-------------------------------|--------------------|------------------------|
| Application             | I/P | Front                                 | Rear    | Sub Wfr.               | Amp Watts | Amp     | O.E. Audio Level              | Model Year         | Part Number            |
|                         |     | X                                     |         |                        |           |         | Base                          | 2005-09            | 77KICK08               |
| _                       | Х   | X                                     |         |                        |           |         | Premium                       | 2005-09            | 77KICK11               |
| _                       |     |                                       | Х       | Dual 10"               | 400       |         | Base - Premium                | 2005-09            | 77KICK06<br>77KICK20AB |
| 300 (LX)                |     |                                       |         | Dual 10"<br>Single 10" | 100       |         | Base - Premium Base - Premium | 2005-09<br>2005-09 | 77KICK20AB             |
| 500 (271)               |     |                                       |         | Origio 10              |           | 4.01.1  | İ                             | 2005-07            | 77KICK34               |
|                         |     |                                       |         |                        | 184       | 4 Chnl. | Base                          | 2008-09            | 77KICK39               |
|                         |     |                                       |         |                        | 368       | 8 Chnl. | Premium                       | 2005-07            | 77KICK18AB             |
|                         |     |                                       |         |                        | 000       | 0 0     |                               | 2008-09            | 77KICK30               |
| _                       | X   | X                                     |         |                        |           |         | Premium                       | 2007-09            | 77KICK11               |
| -                       | Х   | X                                     |         |                        |           |         | Base (6-Spkr) Base (4-Spkr)   | 2007-09<br>2007-09 | 77KICK28<br>77KICK29   |
| Avenger / Sebring       |     | Λ                                     | Х       |                        |           |         | Base (4-Spkr)  Base - Premium | 2007-09            | 77KICK29<br>77KICK06   |
| (JS)                    |     |                                       |         | Dual 10"               | 400       |         | Base - Premium                | 2007-09            | 77KICK26               |
| ` ′                     |     |                                       |         | Single 10"             | 200       |         | Base - Premium                | 2007-09            | 77KICK27               |
|                         |     |                                       |         |                        | 184       | 4 Chnl. | Base                          | 2007-09            | 77KICK38               |
|                         |     |                                       |         |                        | 368       | 8 Chnl. | Premium                       | 2007-09            | 77KICK30AB             |
|                         |     | X                                     |         |                        |           |         | Base                          | 2007-09            | 77KICK06               |
| _                       | Х   | Х                                     | 1/4     |                        |           |         | Premium                       | 2007-09            | 77KICK16               |
| _                       |     |                                       | X*<br>X |                        |           |         | Premium                       | 2006-09            | 77KICK25               |
| Caliber (PM)            |     |                                       | Х       | Dual 10"               | 400       |         | Base - Premium Base - Premium | 2007-09<br>2007-09 | 77KICK06<br>77KICK22AC |
| -                       |     |                                       |         | Single 10"             | 200       |         | Base - Premium                | 2007-09            | 77KICK22AC             |
| -                       |     |                                       |         | Single 10              | 184       | 4 Chnl. | Base                          | 2007-09            | 77KICK14AC             |
|                         |     |                                       |         |                        | 368       | 8 Chnl. | Premium                       | 2007-09            | 77KICK18AB             |
|                         |     | Х                                     |         |                        |           |         | Base                          | 2009               | 77KICK08               |
|                         | Х   | X                                     |         |                        |           |         | Premium                       | 2009               | 77KICK11               |
|                         |     |                                       | Х       |                        |           |         | Base - Premium                | 2009               | 77KICK10               |
| Challenger (LC)         |     |                                       |         | Dual 10"               | 400       |         | Base - Premium                | 2009               | 77KICK20AB             |
|                         |     |                                       |         | Single 10"             | 200       |         | Base - Premium                | 2009               | 77KICK31               |
|                         |     |                                       |         |                        | 184       | 4 Chnl. | Base                          | 2009               | 77KICK39               |
|                         |     |                                       |         |                        | 368       | 8 Chnl. | Premium                       | 2009               | 77KICK30AB             |
| _                       |     | X                                     |         |                        |           |         | Base                          | 2005-09            | 77KICK08               |
|                         | X   | X                                     | V       |                        |           |         | Premium                       | 2005-09            | 77KICK11<br>77KICK06   |
| -                       |     |                                       | Х       | Dual 10"               | 400       |         | Base - Premium Base - Premium | 2005-09<br>2005-09 | 77KICK06               |
| Charger (LX)            |     |                                       |         | Single 10"             | 200       |         | Base - Premium                | 2005-09            | 77KICK20AB             |
|                         |     |                                       |         | eg.c . c               |           | 4.051   |                               | 2005-07            | 77KICK34               |
|                         |     |                                       |         |                        | 184       | 4 Chnl. | Base                          | 2008-09            | 77KICK39               |
|                         |     |                                       |         |                        | 368       | 8 Chnl. | Premium                       | 2005-07            | 77KICK18AB             |
|                         |     |                                       |         |                        | 000       | o omn.  | Tromium                       | 2008-09            | 77KICK30               |
|                         |     | X                                     |         |                        |           |         | Base (6-Spkr)                 | 2007-09            | 77KICK29               |
| Commander (XK)          | Х   | X                                     |         |                        |           |         | Premium                       | 2005-09            | 77KICK11               |
| `                       |     |                                       | X       |                        | 000       | 0.051   | Base - Premium                | 2005-09            | 77KICK10               |
|                         |     |                                       |         |                        | 368       | 8 Chnl. | Premium                       | 2007-09            | 77KICK18AB             |
| -                       | X   | X                                     |         |                        |           |         | Base                          | 2007-09<br>2007-09 | 77KICK06               |
| -                       |     | Х                                     | Х       |                        |           |         | Premium<br>Base - Premium     | 2007-09            | 77KICK16<br>77KICK06   |
| Compass/Patriot<br>(MK) |     |                                       | X*      |                        |           |         | Premium                       | 2007-09            | 77KICK06               |
|                         |     |                                       | ,       | Dual 10"               | 400       |         | Base - Premium                | 2007-09            | 77KICK22AC             |
| · /                     |     |                                       |         | Single 10"             | 200       |         | Base - Premium                | 2007-09            | 77KICK14AC             |
|                         |     |                                       |         | _                      | 184       | 4 Chnl. | Base                          | 2007-09            | 77KICK37               |
|                         |     |                                       |         |                        | 368       | 8 Chnl. | Premium                       | 2007-09            | 77KICK18AB             |
| Dakota (ND) Quad        |     | X                                     |         |                        |           |         | Base                          | 2005-09            | 77KICK10               |
| and Club Cab            |     |                                       | X       |                        |           |         | Base                          | 2005-09            | 77KICK10               |
|                         |     | X                                     |         |                        |           |         | Base                          | 2004-06            | 77KICK10               |
| Durango (HB)            | Х   | X                                     | .,      | 1                      |           |         | Premium                       | 2004-06            | 77KICK05               |
|                         |     |                                       | Х       | 1                      | 200       | 0.05    | Base - Premium                | 2004-06            | 77KICK10               |
| Grand Cherokee<br>(WK)  |     | \ \ \ \ \ \ \ \ \ \ \ \ \ \ \ \ \ \ \ |         |                        | 368       | 8 Chnl. | Premium                       | N/A                | N/A                    |
|                         | V   | X                                     |         |                        |           |         | Base                          | 2007-09            | 77KICK29               |
|                         | Х   | Х                                     | Х       |                        |           |         | Premium<br>Base - Premium     | 2005-09<br>2005-09 | 77KICK11<br>77KICK10   |
|                         |     |                                       | ^       | Dual 10"               | 400       |         | Base - Premium                | 2005-09            | 77KICK10               |
|                         |     |                                       |         | Single 10"             | 200       |         | Base - Premium                | 2005-09            | 77KICK23AB             |
|                         |     |                                       |         | 5gio 10                | 184       | 4 Chnl. | Base                          | N/A                | N/A                    |
|                         |     |                                       |         |                        | 368       | 8 Chnl. | Premium                       | 2005-09            | 77KICK18AB             |
| Liberty (KJ/KK)         | Х   | Х                                     |         |                        |           |         | Premium                       | 2005-09            | 77KICK15               |
|                         |     |                                       | Х       |                        |           |         | Base - Premium                | 2008-09            | 77KICK10               |
|                         |     |                                       |         | Dual 10"               | 400       |         | Base - Premium                | 2008-09            | 77KICK19AB             |
|                         | -   |                                       |         | Single 10"             | 200       | -       | Base - Premium                | N/A                | N/A                    |
|                         |     |                                       |         |                        | 184       | 4 Chnl. | Base                          | 2008-09            | 77KICK36               |
|                         |     | 1                                     |         |                        | 368       | 8 Chnl. | Premium                       | N/A                | N/A                    |