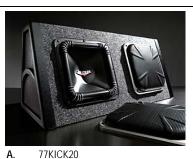

|                         |     |                                       | MOPA    | R/KICKE                | R APPLIC  | ATION ( | CHART                         |                    |                        |
|-------------------------|-----|---------------------------------------|---------|------------------------|-----------|---------|-------------------------------|--------------------|------------------------|
| Application             | I/P | Front                                 | Rear    | Sub Wfr.               | Amp Watts | Amp     | O.E. Audio Level              | Model Year         | Part Number            |
|                         |     | X                                     |         |                        |           |         | Base                          | 2005-09            | 77KICK08               |
| _                       | Х   | X                                     |         |                        |           |         | Premium                       | 2005-09            | 77KICK11               |
| _                       |     |                                       | Х       | Dual 10"               | 400       |         | Base - Premium                | 2005-09            | 77KICK06<br>77KICK20AB |
| 300 (LX)                |     |                                       |         | Dual 10"<br>Single 10" | 100       |         | Base - Premium Base - Premium | 2005-09<br>2005-09 | 77KICK20AB             |
| 500 (271)               |     |                                       |         | Origio 10              |           | 4.01.1  | İ                             | 2005-07            | 77KICK34               |
|                         |     |                                       |         |                        | 184       | 4 Chnl. | Base                          | 2008-09            | 77KICK39               |
|                         |     |                                       |         |                        | 368       | 8 Chnl. | Premium                       | 2005-07            | 77KICK18AB             |
|                         |     |                                       |         |                        | 000       | 0 0     |                               | 2008-09            | 77KICK30               |
| _                       | X   | X                                     |         |                        |           |         | Premium                       | 2007-09            | 77KICK11               |
| -                       | Х   | X                                     |         |                        |           |         | Base (6-Spkr) Base (4-Spkr)   | 2007-09<br>2007-09 | 77KICK28<br>77KICK29   |
| Avenger / Sebring       |     | Λ                                     | Х       |                        |           |         | Base (4-Spkr)  Base - Premium | 2007-09            | 77KICK29<br>77KICK06   |
| (JS)                    |     |                                       |         | Dual 10"               | 400       |         | Base - Premium                | 2007-09            | 77KICK26               |
| ` ′                     |     |                                       |         | Single 10"             | 200       |         | Base - Premium                | 2007-09            | 77KICK27               |
|                         |     |                                       |         |                        | 184       | 4 Chnl. | Base                          | 2007-09            | 77KICK38               |
|                         |     |                                       |         |                        | 368       | 8 Chnl. | Premium                       | 2007-09            | 77KICK30AB             |
|                         |     | X                                     |         |                        |           |         | Base                          | 2007-09            | 77KICK06               |
| _                       | Х   | Х                                     | 1/4     |                        |           |         | Premium                       | 2007-09            | 77KICK16               |
| _                       |     |                                       | X*<br>X |                        |           |         | Premium                       | 2006-09            | 77KICK25               |
| Caliber (PM)            |     |                                       | Х       | Dual 10"               | 400       |         | Base - Premium Base - Premium | 2007-09<br>2007-09 | 77KICK06<br>77KICK22AC |
| -                       |     |                                       |         | Single 10"             | 200       |         | Base - Premium                | 2007-09            | 77KICK22AC             |
| -                       |     |                                       |         | Single 10              | 184       | 4 Chnl. | Base                          | 2007-09            | 77KICK14AC             |
|                         |     |                                       |         |                        | 368       | 8 Chnl. | Premium                       | 2007-09            | 77KICK18AB             |
|                         |     | Х                                     |         |                        |           |         | Base                          | 2009               | 77KICK08               |
|                         | Х   | X                                     |         |                        |           |         | Premium                       | 2009               | 77KICK11               |
|                         |     |                                       | Х       |                        |           |         | Base - Premium                | 2009               | 77KICK10               |
| Challenger (LC)         |     |                                       |         | Dual 10"               | 400       |         | Base - Premium                | 2009               | 77KICK20AB             |
|                         |     |                                       |         | Single 10"             | 200       |         | Base - Premium                | 2009               | 77KICK31               |
|                         |     |                                       |         |                        | 184       | 4 Chnl. | Base                          | 2009               | 77KICK39               |
|                         |     |                                       |         |                        | 368       | 8 Chnl. | Premium                       | 2009               | 77KICK30AB             |
| _                       |     | X                                     |         |                        |           |         | Base                          | 2005-09            | 77KICK08               |
|                         | X   | X                                     | V       |                        |           |         | Premium                       | 2005-09            | 77KICK11<br>77KICK06   |
| -                       |     |                                       | Х       | Dual 10"               | 400       |         | Base - Premium Base - Premium | 2005-09<br>2005-09 | 77KICK06               |
| Charger (LX)            |     |                                       |         | Single 10"             | 200       |         | Base - Premium                | 2005-09            | 77KICK20AB             |
|                         |     |                                       |         | eg.c . c               |           | 4.051   |                               | 2005-07            | 77KICK34               |
|                         |     |                                       |         |                        | 184       | 4 Chnl. | Base                          | 2008-09            | 77KICK39               |
|                         |     |                                       |         |                        | 368       | 8 Chnl. | Premium                       | 2005-07            | 77KICK18AB             |
|                         |     |                                       |         |                        | 000       | o omn.  | Tromium                       | 2008-09            | 77KICK30               |
|                         |     | X                                     |         |                        |           |         | Base (6-Spkr)                 | 2007-09            | 77KICK29               |
| Commander (XK)          | Х   | X                                     |         |                        |           |         | Premium                       | 2005-09            | 77KICK11               |
| `                       |     |                                       | X       |                        | 000       | 0.051   | Base - Premium                | 2005-09            | 77KICK10               |
|                         |     |                                       |         |                        | 368       | 8 Chnl. | Premium                       | 2007-09            | 77KICK18AB             |
| -                       | X   | X                                     |         |                        |           |         | Base                          | 2007-09<br>2007-09 | 77KICK06               |
| -                       |     | Х                                     | Х       |                        |           |         | Premium<br>Base - Premium     | 2007-09            | 77KICK16<br>77KICK06   |
| Compass/Patriot<br>(MK) |     |                                       | X*      |                        |           |         | Premium                       | 2007-09            | 77KICK06               |
|                         |     |                                       | ,       | Dual 10"               | 400       |         | Base - Premium                | 2007-09            | 77KICK22AC             |
| · /                     |     |                                       |         | Single 10"             | 200       |         | Base - Premium                | 2007-09            | 77KICK14AC             |
|                         |     |                                       |         | _                      | 184       | 4 Chnl. | Base                          | 2007-09            | 77KICK37               |
|                         |     |                                       |         |                        | 368       | 8 Chnl. | Premium                       | 2007-09            | 77KICK18AB             |
| Dakota (ND) Quad        |     | X                                     |         |                        |           |         | Base                          | 2005-09            | 77KICK10               |
| and Club Cab            |     |                                       | X       |                        |           |         | Base                          | 2005-09            | 77KICK10               |
|                         |     | X                                     |         |                        |           |         | Base                          | 2004-06            | 77KICK10               |
| Durango (HB)            | Х   | X                                     | .,      | 1                      |           |         | Premium                       | 2004-06            | 77KICK05               |
|                         |     |                                       | Х       | 1                      | 200       | 0.05    | Base - Premium                | 2004-06            | 77KICK10               |
| Grand Cherokee<br>(WK)  |     | \ \ \ \ \ \ \ \ \ \ \ \ \ \ \ \ \ \ \ |         |                        | 368       | 8 Chnl. | Premium                       | N/A                | N/A                    |
|                         | V   | X                                     |         |                        |           |         | Base                          | 2007-09            | 77KICK29               |
|                         | Х   | Х                                     | Х       |                        |           |         | Premium<br>Base - Premium     | 2005-09<br>2005-09 | 77KICK11<br>77KICK10   |
|                         |     |                                       | ^       | Dual 10"               | 400       |         | Base - Premium                | 2005-09            | 77KICK10               |
|                         |     |                                       |         | Single 10"             | 200       |         | Base - Premium                | 2005-09            | 77KICK23AB             |
|                         |     |                                       |         | 5gio 10                | 184       | 4 Chnl. | Base                          | N/A                | N/A                    |
|                         |     |                                       |         |                        | 368       | 8 Chnl. | Premium                       | 2005-09            | 77KICK18AB             |
| Liberty (KJ/KK)         | Х   | Х                                     |         |                        |           |         | Premium                       | 2005-09            | 77KICK15               |
|                         |     |                                       | Х       |                        |           |         | Base - Premium                | 2008-09            | 77KICK10               |
|                         |     |                                       |         | Dual 10"               | 400       |         | Base - Premium                | 2008-09            | 77KICK19AB             |
|                         | -   |                                       |         | Single 10"             | 200       | -       | Base - Premium                | N/A                | N/A                    |
|                         |     |                                       |         |                        | 184       | 4 Chnl. | Base                          | 2008-09            | 77KICK36               |
|                         |     | 1                                     |         |                        | 368       | 8 Chnl. | Premium                       | N/A                | N/A                    |